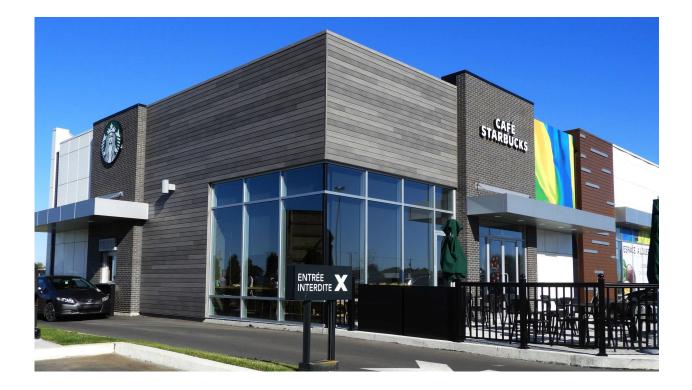

Ware-Butler Building Supply will be stocking Metalunic's Architectural Steel Siding and Accessories that replicates the timeless look of authentic wood siding without the long-term maintenance.

Please contact your local Ware-Butler Building Supply location or Metalunic for more information.